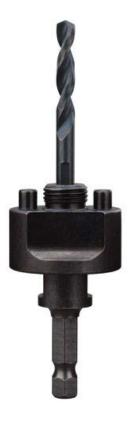

Large Thread Quick Change Arbor, 3/8"

## PRODUCT DETAILS

| FEATURES                                             | SPECIFICATIONS      |                             |
|------------------------------------------------------|---------------------|-----------------------------|
| Tool-free operation                                  | Pack Qty            | 1 Pack                      |
| Universal, quick change with all brands of hole saws | Shank Size          | 3/8"                        |
| No adapters required                                 | Fits Hole Saw Sizes | 1-1/4" & Larger             |
| Durable hardened steel construction                  | Style               | Quick Change Hole Saw Arbor |
| Fits all hole saws 1-1/4 in. and larger              | Packaging           | Clamshell                   |
| Fits all drill chucks 3/8 in. and larger             | Size                | .375 <b>3/8"</b>            |
|                                                      |                     |                             |
| OVERVIEW                                             |                     |                             |

3/8" Large Thread Quick Change Arbor